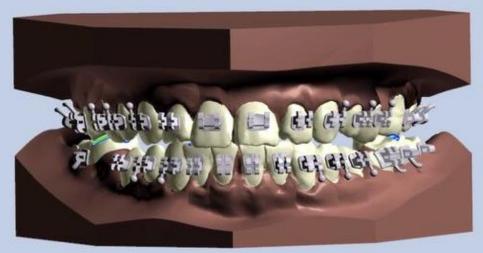

# Digital Bonding Solutions for Orthodontics 01.2014 Update

## 4 Steps for Accurate Bracket Placement



Upload patient's records to "My eXact"



Review and approve the eXact bracket placement plan



eXact will manufacture and ship the bonding trays to the office.



Use the eXact trays chair-side for quick and efficient bonding.



# Digital Bracket Placement Plan













## **Chair-Side Protocol**



Double-layered trays for maximum accuracy



Clear bases for easier bonding

Light or chemical

curing



Bonding X 2 arches in less then 30 Minutes







#### **Clinical Benefits**

- Shorter initial bracketing appointments;
- Less Doctor time spent on subsequent wire-bending and bracket re-positioning;
- Treatments becoming more predictable;
- Compatible with most straight-wire systems





#### **Administrative Benefits**

- Greater ability to delegate bonding tasks;
- Staff becoming more involved in the clinical process;
- •Less time invested in managing and utilizing inventoried brackets;
- Compatible with IO scans, PVS impressions;





#### **Patient Benefits**

- Bracket placement is optimized to meet individual case needs;
- •More convenience