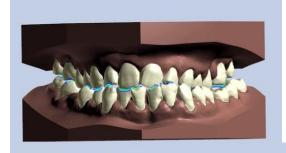

# Digital Bracket Placement Plan

## **Chair-Side Protocol**

Double-layered trays for maximum accuracy

Clear bases for easier bonding

Light or chemical

curing

Bonding X 2 arches in less then 30 Minutes