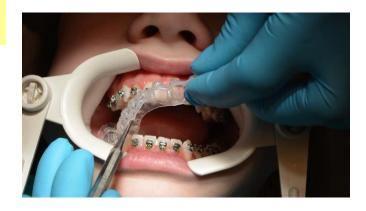

## 4 Steps for Accurate Bracket Placement

Upload patient's records to "My eXact"

Review and approve the eXact bracket placement plan

eXact will manufacture and ship the bonding trays to the office.

Use the eXact trays chair-side for quick and efficient bonding.

## **Chair-Side Protocol**

Double-layered trays for maximum accuracy

Clear bases for easier bonding

Light or chemical

curing

Bonding X 2 arches in less then 30 Minutes