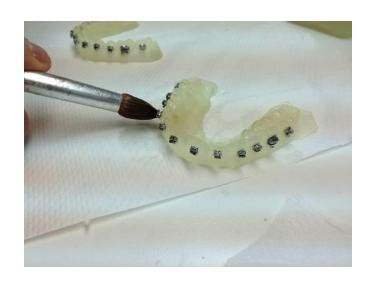

## **Chair-Side Protocol**

Double-layered trays for maximum accuracy

Clear bases for easier bonding

Light or chemical

curing

Bonding X 2 arches in less then 30 Minutes