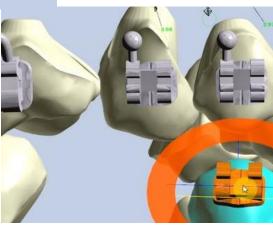

# Digital Bonding Solutions for Orthodontics 01.2014 Update

## 4 Steps for Accurate Bracket Placement



Upload patient's records to "My eXact"



Review and approve the eXact bracket placement plan



eXact will manufacture and ship the bonding trays to the office.



Use the eXact trays chair-side for quick and efficient bonding.



# Digital Bracket Placement Plan













## **Chair-Side Protocol**



Double-layered trays for maximum accuracy



Clear bases for easier bonding

Light or chemical

curing



Bonding X 2 arches in less then 30 Minutes







#### **Clinical Benefits**

- Shorter initial bracketing appointments;
- Less Doctor time spent on subsequent wire-bending and bracket re-positioning;
- Treatments becoming more predictable;
- Compatible with most straight-wire systems





#### **Administrative Benefits**

- Greater ability to delegate bonding tasks;
- Staff becoming more involved in the clinical process;
- •Less time invested in managing and utilizing inventoried brackets;
- Compatible with IO scans, PVS impressions;





#### **Patient Benefits**

- Bracket placement is optimized to meet individual case needs;
- •More convenience to pa