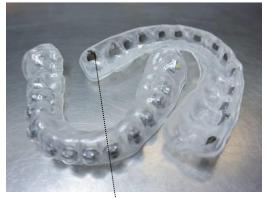

# Digital Bonding Solutions for Orthodontics 01.2014 Update

## 4 Steps for Accurate Bracket Placement



Upload patient's records to "My eXact"



Review and approve the eXact bracket placement plan



eXact will manufacture and ship the bonding trays to the office.



Use the eXact trays chair-side for quick and efficient bonding.



# Digital Bracket Placement Plan













## **Chair-Side Protocol**



Double-layered trays for maximum accuracy



Clear bases for easier bonding

Light or chemical

curing



Bonding X 2 arches in less then 30 Minutes







#### **Clinical Benefits**

- Shorter initial bracketing appointments;
- Less Doctor time spent on subsequent wire-bending and bracket re-positioning;
- Treatments becoming more predictable;
- Compatible with most straight-wire systems





#### **Administrative Benefits**

- Greater ability to delegate bonding tasks;
- Staff becoming more involved in the clinical process;
- •Less time invested in managing and utilizing inventoried brackets;
- Compatible with IO scans, PVS impressions;





#### **Patient Benefits**

- Bracket placement is optimized to meet individual case needs;
- •More convenience to patients due to reduced number o