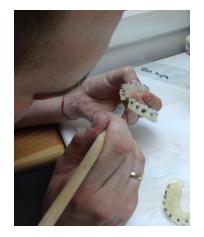

## **Chair-Side Protocol**

Double-layered trays for maximum accuracy

Clear bases for easier bonding

Light or chemical

curing

Bonding X 2 arches in less then 30 Minutes