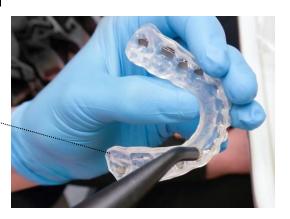

## **Chair-Side Protocol**

Double-layered trays for maximum accuracy

Clear bases for easier bonding

Light or chemical

curing

Bonding X 2 arches in less then 30 Minutes