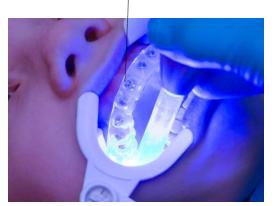

## **Chair-Side Protocol**

Double-layered trays for maximum accuracy

Clear bases for easier bonding

Light or chemical

curing

Bonding X 2 arches in less then 30 Minutes