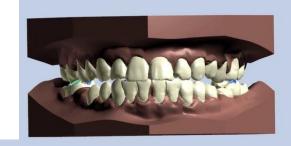

# Digital Bracket Placement Plan

## **Chair-Side Protocol**

Double-layered trays for maximum accuracy

Clear bases for easier bonding

Light or chemical

curing

Bonding X 2 arches in less then 30 Minutes