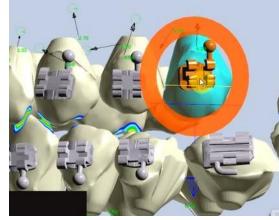

# Digital Bonding Solutions for Orthodontics 01.2014 Update

## 4 Steps for Accurate Bracket Placement



Upload patient's records to "My eXact"



Review and approve the eXact bracket placement plan



eXact will manufacture and ship the bonding trays to the office.



Use the eXact trays chair-side for quick and efficient bonding.



# Digital Bracket Placement Plan













## **Chair-Side Protocol**



Double-layered trays for maximum accuracy



Clear bases for easier bonding

Light or chemical

curing



Bonding X 2 arches in less then 30 Minutes







#### **Clinical Benefits**

- Shorter initial bracketing appointments;
- Less Doctor time spent on subsequent wire-bending and bracket re-positioning;
- Treatments becoming more predictable;
- Compatible with most straight-wire systems





#### **Administrative Benefits**

- Greater ability to delegate bonding tasks;
- Staff becoming more involved in the clinical process;
- •Less time invested in managing and utilizing inventoried brackets;
- Compatible with IO scans, PVS impressions;





#### **Patient Benefits**

- Bracket placement is optimized to meet individual case needs;
- •More convenience t