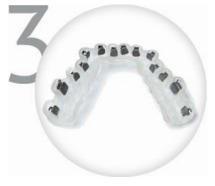

## 4 Steps for Accurate Bracket Placement

Upload patient's records to "My eXact"

Review and approve the eXact bracket placement plan

eXact will manufacture and ship the bonding trays to the office.

Use the eXact trays chair-side for quick and efficient bonding.

## **Chair-Side Protocol**

Double-layered trays for maximum accuracy

Clear bases for easier bonding

Light or chemical

curing

Bonding X 2 arches in less then 30 Minutes