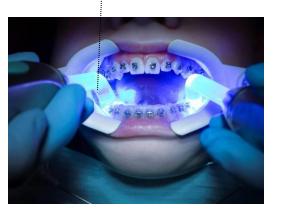

# Digital Bracket Placement Plan

## **Chair-Side Protocol**

Double-layered trays for maximum accuracy

Clear bases for easier bonding

Light or chemical

curing

Bonding X 2 arches in less then 30 Minutes